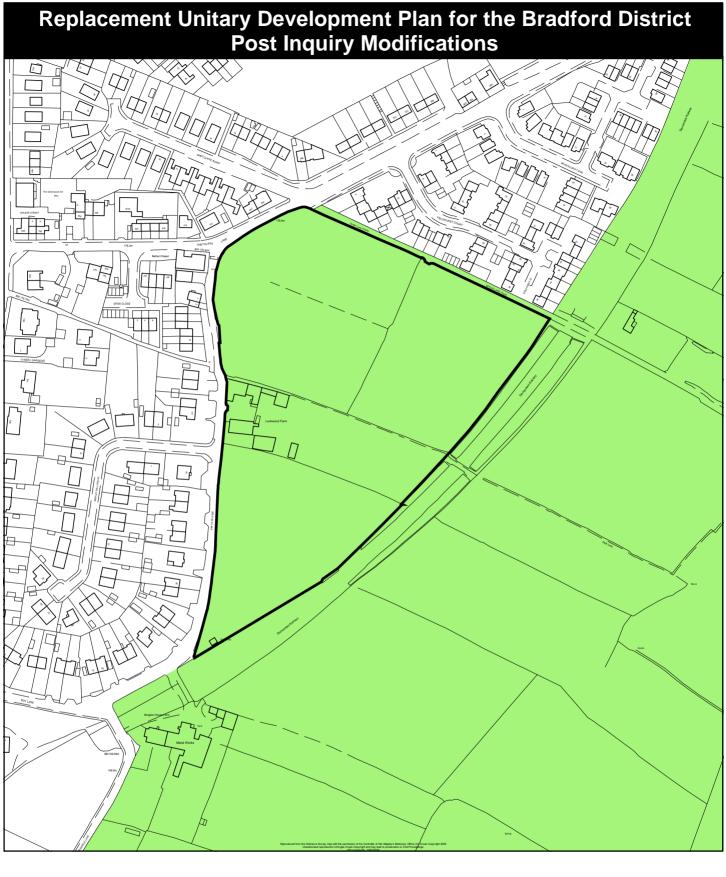

| Mod. reference<br>MOD/BS/GB/4            | Scale.<br>1:2,500         | Site to be deleted from Green Belt and                                                           |
|------------------------------------------|---------------------------|--------------------------------------------------------------------------------------------------|
| Site reference<br>SOM/BS/GB1/7           | Site Area.<br>3.76 Ha     | allocated as Safeguarded Lane. Site ref. BS/UR5.4                                                |
| Address Land at                          | OS Grid Ref.<br>SE 1729SE | Revised Deposit UDP Green Belt                                                                   |
| Spen View Lane,<br>Bierley,<br>Bradford. |                           |                                                                                                  |
|                                          | NORTH                     | © Crown copyright. All rights reserved. City of Bradford Metropolitan District Council 100019304 |